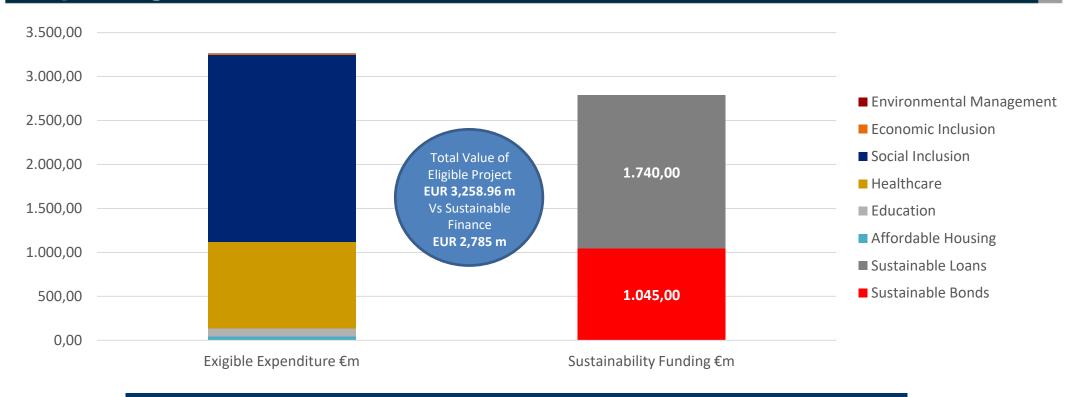

# Reporting Framework example: Sustainability Financing: Allocation Reporting 2024

% of Eligible Sustainable Project Portfolio allocated: 85.5%

# **Sustainability Financing Impact KPIs**

| Project category          |                                                                         | Target population                                           | Allocation information |                                             |                                          | Impact indicators       |                                                                                                                        |                                                                       |                          |
|---------------------------|-------------------------------------------------------------------------|-------------------------------------------------------------|------------------------|---------------------------------------------|------------------------------------------|-------------------------|------------------------------------------------------------------------------------------------------------------------|-----------------------------------------------------------------------|--------------------------|
| Eligible Project Category | SDG Addressed                                                           | Target Group<br>(if applicable)                             | Executed amount        | Allocated to sustainable financing (amount) | Share of<br>Total<br>Budget<br>Financing | Number of beneficiaries |                                                                                                                        | Other impact indicators                                               |                          |
|                           |                                                                         |                                                             | mEUR                   |                                             | %                                        | Number                  | Unit of measure                                                                                                        | Additional Indicators                                                 | number / unit of measure |
| Affordable Housing        | Goal 1: No Poverty<br>Goal 11: Sustainable                              | Disadvantaged and underserved groups                        | 41,686,300.49          | 41,686,300.49                               | 1.50%                                    | 76                      | Families with social housing                                                                                           | Number of social housing<br>units acquired                            | 144                      |
|                           | Cities and Communities                                                  |                                                             |                        |                                             |                                          |                         |                                                                                                                        | Number of mortgages<br>granted                                        | 2,277                    |
|                           |                                                                         | Youth, disadvantaged groups                                 | 95,674,408.83          | 95,674,408.83                               | 3.44%                                    | 523,646                 | Number of<br>vulnerable<br>students                                                                                    | Number of students with<br>academic reinforcement                     | 32,834                   |
| Education                 | Goal 4: Quality education                                               |                                                             |                        |                                             |                                          |                         |                                                                                                                        | Number of scholarships<br>professional training higher<br>degree      | 10,752                   |
|                           |                                                                         |                                                             |                        |                                             |                                          |                         |                                                                                                                        | Number of public schools (0-18 years)                                 | 1,466                    |
| Healthcare                | Goal 3: Good Health and<br>Well-being                                   | Citizens (including disadvantaged<br>and underserved groups | 980,439,250.96         | 980,439,250.96                              | 35.20%                                   | 872                     | Number of<br>people with a<br>rare disease<br>being<br>provided<br>access to<br>services and<br>adequate<br>medication | Number of people treatment<br>medication high impact                  | 65,862                   |
| Social inclusion          | Goal 1: No Poverty<br>SDG 5: Gender equality                            | Disadvantaged and underserved groups                        | 2,129,109,613.17       | 1,655,151,262.87                            | 59.43%                                   | 1,574,778               | Number of individuals or families benefiting from social                                                               | Number of individuals or families benefiting of social minimum income | 1,416                    |
|                           |                                                                         |                                                             |                        |                                             |                                          |                         |                                                                                                                        | Number of victims of gender<br>violence supported                     | 2,638                    |
|                           |                                                                         |                                                             |                        |                                             |                                          |                         | benefits                                                                                                               | Number of subsidized trips                                            | 671 millions             |
| Economic inclusion        | Goal 4: Quality education<br>Goal 8: Decent work and<br>economic growth | SMEs and long-term unemployed                               | 9,650,933.71           | 9,650,933.71                                | 0.35%                                    | 235                     | Number of<br>SMEs that<br>received<br>support                                                                          | Number of projects that received subsidies                            | 171                      |
| Environmental management  | Goal 13: Climate Action                                                 |                                                             | 2,397,843.14           | 2,397,843.14                                | 0.09%                                    |                         |                                                                                                                        | Number of annual data for<br>air quality parameters                   | 1,405,740                |
|                           |                                                                         |                                                             |                        |                                             |                                          |                         |                                                                                                                        | Number of annual data meteorological parameters                       | 1,688,003                |
|                           |                                                                         |                                                             |                        |                                             |                                          |                         |                                                                                                                        | Number of environmental<br>education centers                          | 12                       |
| Total                     |                                                                         |                                                             | 3,258,958,350.30       | 2,785,000,000.00                            | 100.0%                                   | 2,099,607               |                                                                                                                        |                                                                       |                          |

# **Sustainability Bond Impact KPIs**

| Project category          |                                                                         | Target population                                           | Allocation information |                                        |                                          | Impact indicators       |                                                                                                                        |                                                                                                                                                                |                          |
|---------------------------|-------------------------------------------------------------------------|-------------------------------------------------------------|------------------------|----------------------------------------|------------------------------------------|-------------------------|------------------------------------------------------------------------------------------------------------------------|----------------------------------------------------------------------------------------------------------------------------------------------------------------|--------------------------|
| Eligible Project Category | SDG Addressed                                                           | Target Group<br>(if applicable)                             | Executed amount        | Allocated to sustainable bond (amount) | Share of<br>Total<br>Budget<br>Financing | Number of beneficiaries |                                                                                                                        | Other impact indicators                                                                                                                                        |                          |
|                           |                                                                         |                                                             | mEUR                   |                                        | %                                        | Number                  | Unit of measure                                                                                                        | Additional Indicators                                                                                                                                          | number / unit of measure |
| Affordable Housing        | Goal 1: No Poverty<br>Goal 11: Sustainable<br>Cities and Communities    | Disadvantaged and underserved groups                        | 41,686,300.49          | 15,641,717.78                          | 1.50%                                    | 29                      | Families with social                                                                                                   | Number of social housing units acquired                                                                                                                        | 54                       |
| Arroradale Hodsing        |                                                                         |                                                             |                        |                                        |                                          |                         | housing                                                                                                                | Number of mortgages granted                                                                                                                                    | 854                      |
|                           |                                                                         | Youth, disadvantaged groups                                 | 95,674,408.83          | 35,899,374.23                          | 3.44%                                    | 196,485                 | Number of vulnerable students                                                                                          | Number of students with<br>academic reinforcement                                                                                                              | 12,320                   |
| Education                 | Goal 4: Quality education                                               |                                                             |                        |                                        |                                          |                         |                                                                                                                        | Number of scholarships<br>professional training higher<br>degree                                                                                               | 4,034                    |
|                           |                                                                         |                                                             |                        |                                        |                                          |                         |                                                                                                                        | Number of public schools (0-18 years)                                                                                                                          | 550                      |
| Healthcare                | Goal 3: Good Health and<br>Well-being                                   | Citizens (including disadvantaged<br>and underserved groups | 980,439,250.96         | 367,884,745.87                         | 35.20%                                   | 327                     | Number of<br>people with a<br>rare disease<br>being<br>provided<br>access to<br>services and<br>adequate<br>medication | Number of people treatment medication high impact                                                                                                              | 24,713                   |
| Social inclusion          | Goal 1: No Poverty<br>SDG 5: Gender equality                            | Disadvantaged and underserved<br>groups                     | 2,129,109,613.17       | 621,053,166.86                         | 59.43%                                   | 590,895                 | Number of individuals or families benefiting from social benefits                                                      | Number of individuals or<br>families benefiting of social<br>minimum income<br>Number of victims of gender<br>violence supported<br>Number of subsidized trips |                          |
| Economic inclusion        | Goal 4: Quality education<br>Goal 8: Decent work and<br>economic growth | SMEs and long-term unemployed                               | 9,650,933.71           | 3,621,265.97                           | 0.35%                                    | 88                      | Number of<br>SMEs that<br>received<br>support                                                                          | Number of projects that received subsidies                                                                                                                     | 64                       |
| Environmental management  | <sup>t</sup> Goal 13: Climate Action                                    |                                                             | 2,397,843.14           | 899,729.29                             | 0.09%                                    |                         |                                                                                                                        | Number of annual data for air quality parameters                                                                                                               | 527,468                  |
|                           |                                                                         |                                                             |                        |                                        |                                          |                         |                                                                                                                        | Number of annual data meteorological parameters                                                                                                                | 633,380                  |
|                           |                                                                         |                                                             |                        |                                        |                                          |                         |                                                                                                                        | Number of environmental<br>education centers                                                                                                                   | 5                        |
|                           | Total                                                                   |                                                             | 3,258,958,350.30       | 1,045,000,000.00                       | 100.0%                                   | 787,824                 |                                                                                                                        |                                                                                                                                                                |                          |