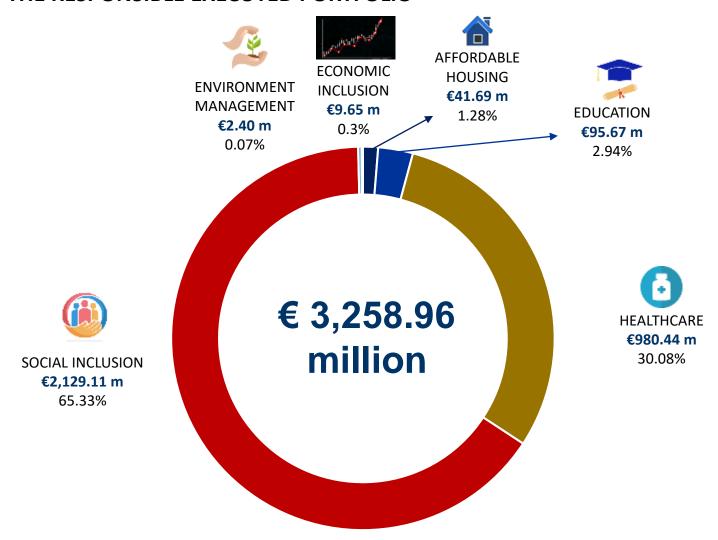

# **2024 Eligible Portfolio – Budgetary Programs**

#### AMOUNT OF THE RESPONSIBLE EXECUTED PORTFOLIO

# **2024 Eligible Portfolio – Budgetary Programs**

| Eligible categories         | Program Description                                                                                                                                                                                                                                                                                                                                                                                                        | Program in the General<br>Budget                                                                                     | Amount<br>in € million<br>(budgeted 2024) | UN SDGs                                                                                                                                                                                                                                                                                                                                                                                                                                                                                                                                                                                                                                                                                                                                                                                                                                                                                                                                                                                                                                                                                                                                                                                                                                                                                                                                                                                                                                                                                                                                                                                                                                                                                                                                                                                                                                                                                                                                                                                                                                                                                                                        |
|-----------------------------|----------------------------------------------------------------------------------------------------------------------------------------------------------------------------------------------------------------------------------------------------------------------------------------------------------------------------------------------------------------------------------------------------------------------------|----------------------------------------------------------------------------------------------------------------------|-------------------------------------------|--------------------------------------------------------------------------------------------------------------------------------------------------------------------------------------------------------------------------------------------------------------------------------------------------------------------------------------------------------------------------------------------------------------------------------------------------------------------------------------------------------------------------------------------------------------------------------------------------------------------------------------------------------------------------------------------------------------------------------------------------------------------------------------------------------------------------------------------------------------------------------------------------------------------------------------------------------------------------------------------------------------------------------------------------------------------------------------------------------------------------------------------------------------------------------------------------------------------------------------------------------------------------------------------------------------------------------------------------------------------------------------------------------------------------------------------------------------------------------------------------------------------------------------------------------------------------------------------------------------------------------------------------------------------------------------------------------------------------------------------------------------------------------------------------------------------------------------------------------------------------------------------------------------------------------------------------------------------------------------------------------------------------------------------------------------------------------------------------------------------------------|
| Affordable Housing          | <ul> <li>Provision of affordable housing and shelter to disadvantaged populations</li> </ul>                                                                                                                                                                                                                                                                                                                               | 261B                                                                                                                 | 470.85                                    | in the second se |
| Education                   | <ul> <li>Provision of education to the youth (including<br/>disadvantaged groups) and support of public schools<br/>and universities</li> </ul>                                                                                                                                                                                                                                                                            | 232A / 322A, B, C, F/ 323M<br>/ 324M                                                                                 | 2,955.62                                  | 4 222                                                                                                                                                                                                                                                                                                                                                                                                                                                                                                                                                                                                                                                                                                                                                                                                                                                                                                                                                                                                                                                                                                                                                                                                                                                                                                                                                                                                                                                                                                                                                                                                                                                                                                                                                                                                                                                                                                                                                                                                                                                                                                                          |
| Healthcare                  | <ul> <li>Support to Madrid's Public Healthcare System and<br/>financing of high impact medicines against rare<br/>diseases</li> </ul>                                                                                                                                                                                                                                                                                      | 312A, 313B                                                                                                           | 3,813.17                                  | 3 ₹12 L                                                                                                                                                                                                                                                                                                                                                                                                                                                                                                                                                                                                                                                                                                                                                                                                                                                                                                                                                                                                                                                                                                                                                                                                                                                                                                                                                                                                                                                                                                                                                                                                                                                                                                                                                                                                                                                                                                                                                                                                                                                                                                                        |
| Social Inclusion            | <ul> <li>Fight against gender violence and promotion of equal opportunities</li> <li>Integration, education and employment programmes and financial assistance to vulnerable groups at risk of social exclusion</li> <li>Universal accessibility to the public transportation system (reduced price ticked)</li> <li>Provision of goods and services to the elderly and the mentally and/or physically disabled</li> </ul> | 231A,B,C,D,E,F,I/ 232A, B,<br>E / 241A, M/ 261B /<br>322A,B,F / 323M / 324 M /<br>422B/ 431A/ 433A/ 453N /<br>463A / | 2,618.50                                  | 1860<br>1844<br>1844<br>1846<br>1846<br>1846                                                                                                                                                                                                                                                                                                                                                                                                                                                                                                                                                                                                                                                                                                                                                                                                                                                                                                                                                                                                                                                                                                                                                                                                                                                                                                                                                                                                                                                                                                                                                                                                                                                                                                                                                                                                                                                                                                                                                                                                                                                                                   |
| Economic Inclusion          | <ul> <li>SMEs financing</li> <li>Employment promotion and advancement, including people with distance to labour market</li> </ul>                                                                                                                                                                                                                                                                                          | 463A / 466A                                                                                                          | 547.94                                    | 4 mm 8 = mm                                                                                                                                                                                                                                                                                                                                                                                                                                                                                                                                                                                                                                                                                                                                                                                                                                                                                                                                                                                                                                                                                                                                                                                                                                                                                                                                                                                                                                                                                                                                                                                                                                                                                                                                                                                                                                                                                                                                                                                                                                                                                                                    |
| Environmental<br>Management | Environmental conservation and biodiversity                                                                                                                                                                                                                                                                                                                                                                                | 422B / 453N / 456A,N                                                                                                 | 797.97                                    | 13 %5                                                                                                                                                                                                                                                                                                                                                                                                                                                                                                                                                                                                                                                                                                                                                                                                                                                                                                                                                                                                                                                                                                                                                                                                                                                                                                                                                                                                                                                                                                                                                                                                                                                                                                                                                                                                                                                                                                                                                                                                                                                                                                                          |